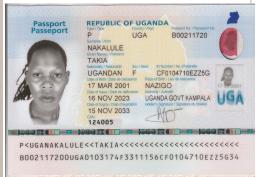

## **CURRICULUM VITAE**

| <b>Employee Code</b>           | 4724                                                                                           | Employee Name        | NAKALULE TAKIA                                                                                |                                                                             |
|--------------------------------|------------------------------------------------------------------------------------------------|----------------------|-----------------------------------------------------------------------------------------------|-----------------------------------------------------------------------------|
| Date of Registration:          | 25/01/2024                                                                                     | Current Age:         | 23                                                                                            |                                                                             |
| Gender                         | Female                                                                                         | Marital Status       | Married                                                                                       |                                                                             |
| No of children                 | 2                                                                                              | Religion             | Muslim                                                                                        |                                                                             |
| Passport No                    | B00211720                                                                                      | Permanent<br>Address | SHE COMES FROM KAYUNGA<br>DISTRICT,NAZINGO SUB<br>COUNTY,NAZINGO PARISH, NAZINGO<br>KISEVENI. |                                                                             |
| Languages                      | English                                                                                        | Level of education   | Secondary                                                                                     |                                                                             |
| Working experience             |                                                                                                |                      |                                                                                               |                                                                             |
| Internal<br>(Within<br>Uganda) | SHE HAS BEEN WORKING A<br>MAID IN THE HOME DISTRICT<br>FOR TWO YEARS SO SHE HAS<br>EXPERIENCE. |                      | Skills acquired                                                                               | Cleaning , Elderly Care,<br>Ironing, Kids care,<br>Washing,<br>OtherLUGANDA |
| External Experience            |                                                                                                |                      |                                                                                               |                                                                             |
| Country:                       |                                                                                                | Position Held:       | From: To:                                                                                     |                                                                             |
| Physical charact               | eristics:                                                                                      |                      |                                                                                               |                                                                             |
| Weight                         | 49 Kgs                                                                                         | Height               | 162 Cms                                                                                       |                                                                             |
| Initial Medical Result:        |                                                                                                | FIT                  |                                                                                               |                                                                             |
| Your Dream starts from here    |                                                                                                |                      |                                                                                               |                                                                             |